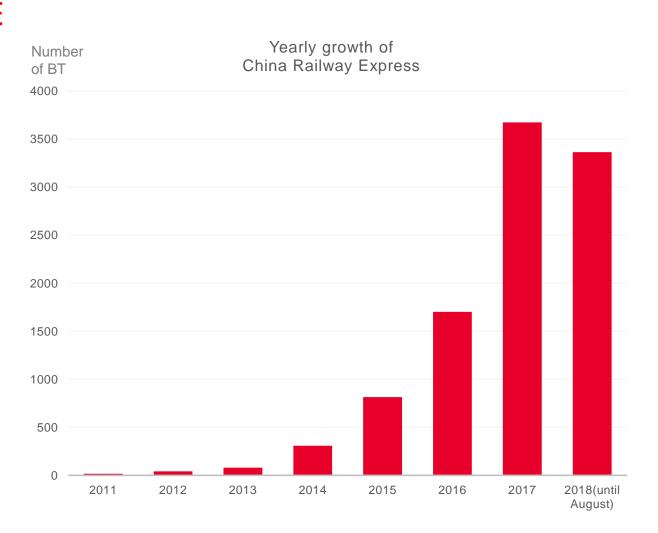

## Development of CRE

2011.3-2018.2 CR EXPRESS TOTAL VOLUME MORE THAN 7200 BLOCK TRAINS.

2017 TOTAL VOLUME 3673 BLOCK TRAINS – approx. 10 TRAINS/DAY

FORECAST 2018; APPROX. 5000 TRAINS

Rail Cargo Operator 03.12.2018 2