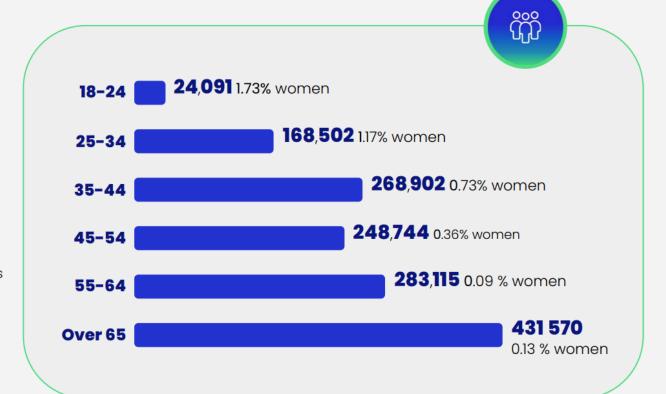

### Senior drivers in Poland

The average age of a professional driver\* is over 50.

430,000 licensed\*\* C+E holders are older than 65.

There are 980,000 C+E drivers under that age.

**160.6 thousand** certificates were held by drivers who were foreigners in 2022 (UA 127,389/BY 28,496/others 4,779)\*\*\*.