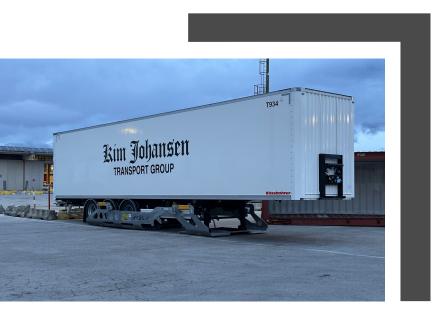

### R2L MULTIUSE CONNECTOR – LOADING FLEXIBILITY

#### NO ONE LEFT BEHIND

Ensuring the optimal use of space all in one go

USING R2L
CONNECTORS =
CONTRIBUTING ON
REDUCING EMISSION

## R2L MULTIUSE CONNECTOR

| 1                                           | 2                                                | 3                                           | 4                                       | 5               | 6                                               |
|---------------------------------------------|--------------------------------------------------|---------------------------------------------|-----------------------------------------|-----------------|-------------------------------------------------|
| DIRECT<br>HANDLING IN<br>FRONT OF<br>WAGGON | SUITABLE FOR ALL KIND OF RUBBER WHEELED VEHICLES | LOADING<br>CAPACITIES – 2<br>TRUCK TRACTORS | UP TO 3 LIGHT<br>COMMERCIAL<br>VEHICLES | UP TO 4<br>CARS | EACH KIND OF SEMI- TRAILER FLAT WAGGON SOLUTION |