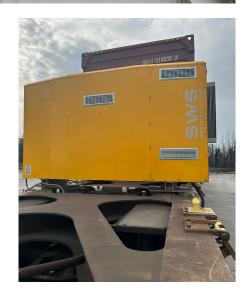

### R2L MULTIUSE CONNECTOR – LOADING FLEXIBILITY

#### NO ONE LEFT BEHIND

Ensuring the optimal use of space all in one go

USING R2L
CONNECTORS =
CONTRIBUTING ON
REDUCING EMISSION

## R2L MULTIUSE CONNECTOR

| 1                                           | 2                                                | 3                                           | 4                                       | 5               | 6                                               |
|---------------------------------------------|--------------------------------------------------|---------------------------------------------|-----------------------------------------|-----------------|-------------------------------------------------|
| DIRECT<br>HANDLING IN<br>FRONT OF<br>WAGGON | SUITABLE FOR ALL KIND OF RUBBER WHEELED VEHICLES | LOADING<br>CAPACITIES – 2<br>TRUCK TRACTORS | UP TO 3 LIGHT<br>COMMERCIAL<br>VEHICLES | UP TO 4<br>CARS | EACH KIND OF SEMI- TRAILER FLAT WAGGON SOLUTION |