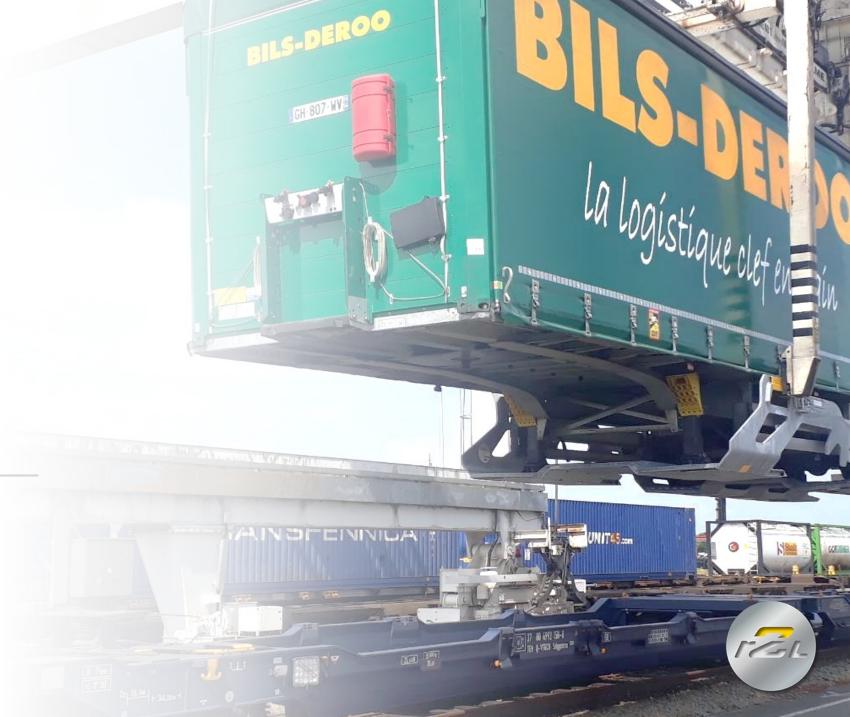

### R2L MULTIUSE CONNECTOR – LOADING FLEXIBILITY

## R2L MULTIUSE CONNECTOR

| 1                                           | 2                                                | 3                                           | 4                                       | 5               | 6                                               |
|---------------------------------------------|--------------------------------------------------|---------------------------------------------|-----------------------------------------|-----------------|-------------------------------------------------|
| DIRECT<br>HANDLING IN<br>FRONT OF<br>WAGGON | SUITABLE FOR ALL KIND OF RUBBER WHEELED VEHICLES | LOADING<br>CAPACITIES – 2<br>TRUCK TRACTORS | UP TO 3 LIGHT<br>COMMERCIAL<br>VEHICLES | UP TO 4<br>CARS | EACH KIND OF SEMI- TRAILER FLAT WAGGON SOLUTION |