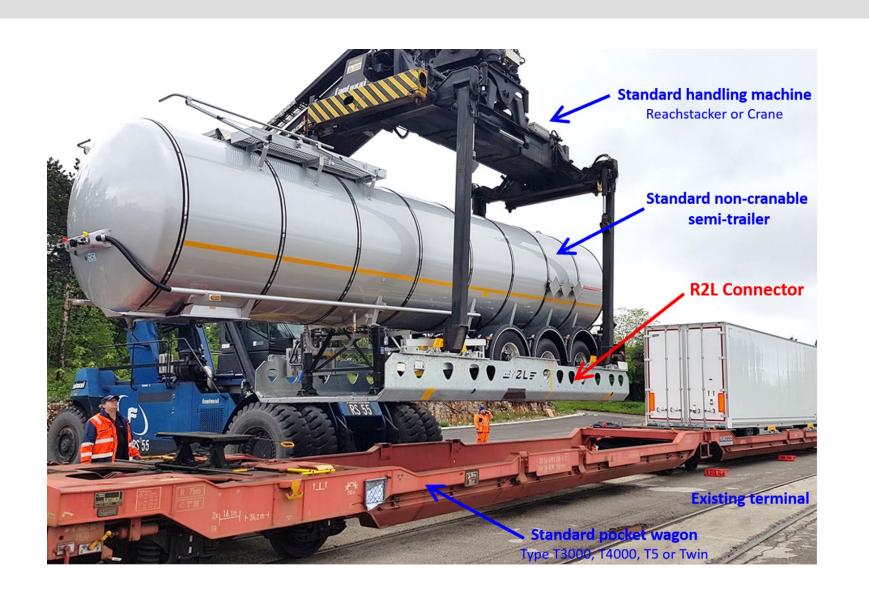

### R2L MULTIUSE CONNECTOR – LOADING FLEXIBILITY

#### NO ONE LEFT BEHIND

Ensuring the optimal use of space all in one go

USING R2L
CONNECTORS =
CONTRIBUTING ON
REDUCING EMISSION

## R2L MULTIUSE CONNECTOR

| 1                                           | 2                                                | 3                                           | 4                                       | 5               | 6                                               |
|---------------------------------------------|--------------------------------------------------|---------------------------------------------|-----------------------------------------|-----------------|-------------------------------------------------|
| DIRECT<br>HANDLING IN<br>FRONT OF<br>WAGGON | SUITABLE FOR ALL KIND OF RUBBER WHEELED VEHICLES | LOADING<br>CAPACITIES – 2<br>TRUCK TRACTORS | UP TO 3 LIGHT<br>COMMERCIAL<br>VEHICLES | UP TO 4<br>CARS | EACH KIND OF SEMI- TRAILER FLAT WAGGON SOLUTION |