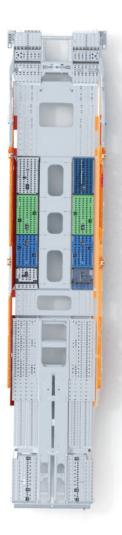

### R2L MULTIUSE CONNECTOR – LOADING FLEXIBILITY

## R2L MULTIUSE CONNECTOR

| 1                                           | 2                                                | 3                                           | 4                                       | 5               | 6                                               |
|---------------------------------------------|--------------------------------------------------|---------------------------------------------|-----------------------------------------|-----------------|-------------------------------------------------|
| DIRECT<br>HANDLING IN<br>FRONT OF<br>WAGGON | SUITABLE FOR ALL KIND OF RUBBER WHEELED VEHICLES | LOADING<br>CAPACITIES – 2<br>TRUCK TRACTORS | UP TO 3 LIGHT<br>COMMERCIAL<br>VEHICLES | UP TO 4<br>CARS | EACH KIND OF SEMI- TRAILER FLAT WAGGON SOLUTION |